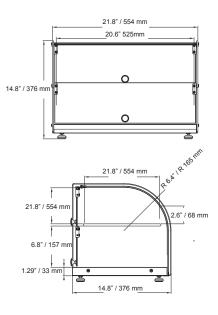

## **Features:**

- Glass and stainless steel construction
- The extra shelf provides excellent product visibility to boost product sales
  Product assembly required

- Manually wash product for a thorough cleanDishwasher safe shelves that are easy-to-clean
- TECHNICAL SPECIFICATIONITEM NUMBER44372DESCRIPTIONCountertop food display case with curved front glassCAPACITY45 LNET WEIGHT27.6 lbs.GROSS WEIGHT30.8 lbs.DIMENSIONS (WDH)21.8" x 14.8" / 554 mm x 376 mm x 376 mmGROSS DIMENSIONS25" x 17.4" x 17" / 635 wmm x 442 mm x 432 mm