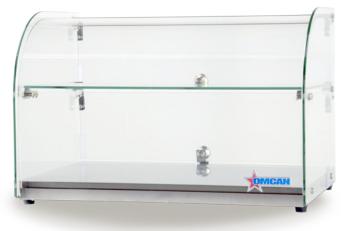

## 22" COUNTERTOP FOOD DISPLAY 45 L CAPACITY Item: 44372

## Promote impulse sales by boosting product visibility!

Omcan's countertop food display provides clear view of food merchandise. These products are designed for easy restocking and cleaning, with an added shelf for more storage and better visibility. An excellent addition for bakeries, cafes and concession stands!

## **Features:**

- Glass and stainless steel construction
- The extra shelf provides excellent product visibility to boost product sales
  Product assembly required

- Manually wash product for a thorough cleanDishwasher safe shelves that are easy-to-clean
- TECHNICAL SPECIFICATIONITEM NUMBER44372DESCRIPTIONCountertop food display case with curved front glassCAPACITY45 LNET WEIGHT27.6 lbs.GROSS WEIGHT30.8 lbs.DIMENSIONS (WDH)21.8" x 14.8" / 554 mm x 376 mm x 376 mmGROSS DIMENSIONS25" x 17.4" x 17" / 635 wmm x 442 mm x 432 mm