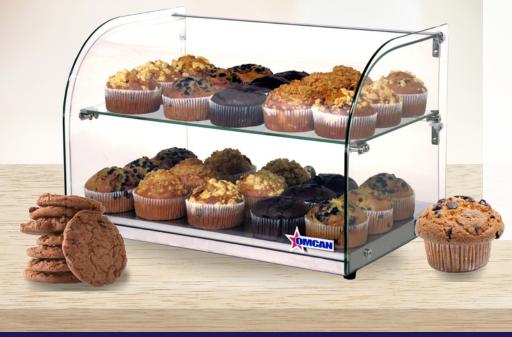

## 22" COUNTERTOP FOOD DISPLAY 45 L CAPACITY Item: 44372

## Promote impulse sales by boosting product visibility!

Omcan's countertop food display provides clear view of food merchandise. These products are designed for easy restocking and cleaning, with an added shelf for more storage and better visibility. An excellent addition for bakeries, cafes and concession stands!

## **Features:**

- Glass and stainless steel construction
- The extra shelf provides excellent product visibility to boost product sales
  Product assembly required

- Manually wash product for a thorough cleanDishwasher safe shelves that are easy-to-clean
- TECHNICAL SPECIFICATIONITEM NUMBER44372DESCRIPTIONCountertop food display case with curved front glassCAPACITY45 LNET WEIGHT27.6 lbs.GROSS WEIGHT30.8 lbs.DIMENSIONS (WDH)21.8" x 14.8" / 554 mm x 376 mm x 376 mmGROSS DIMENSIONS25" x 17.4" x 17" / 635 wmm x 442 mm x 432 mm