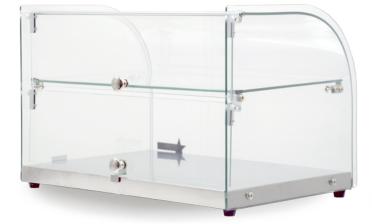

## 22" COUNTERTOP FOOD DISPLAY 45 L CAPACITY Item: 44372

## Promote impulse sales by boosting product visibility!

Omcan's countertop food display provides clear view of food merchandise. These products are designed for easy restocking and cleaning, with an added shelf for more storage and better visibility. An excellent addition for bakeries, cafes and concession stands!

## **Features:**

- Glass and stainless steel construction
- The extra shelf provides excellent product visibility to boost product sales
  Product assembly required

- Manually wash product for a thorough cleanDishwasher safe shelves that are easy-to-clean
- TECHNICAL SPECIFICATIONITEM NUMBER44372DESCRIPTIONCountertop food display case with curved front glassCAPACITY45 LNET WEIGHT27.6 lbs.GROSS WEIGHT30.8 lbs.DIMENSIONS (WDH)21.8" x 14.8" / 554 mm x 376 mm x 376 mmGROSS DIMENSIONS25" x 17.4" x 17" / 635 wmm x 442 mm x 432 mm